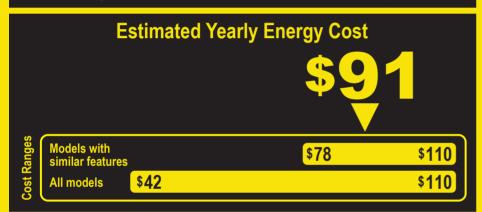

 $647_{\text{kWh}}$ **Estimated Yearly Electricity Use** 

- Your cost will depend on your utility rates and use.
- Both cost ranges based on models of similar size capacity.
- Models with similar features have automatic defrost, side-mounted freezer, and through-the-door ice.
- Estimated energy cost based on a national average electricity cost of 14 cents per kWh.