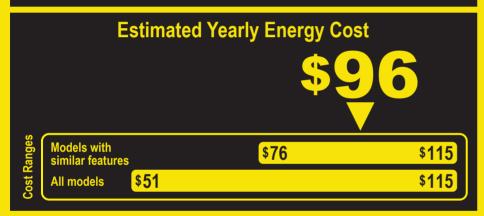

Compare ONLY to other labels with yellow numbers. Labels with yellow numbers are based on the same test procedures.

- · Your cost will depend on your utility rates and use.
- Both cost ranges based on models of similar size capacity.
- Models with similar features have automatic defrost, side-mounted freezer, and through-the-door ice.
- Estimated energy cost based on a national average electricity cost of 14 cents per kWh.